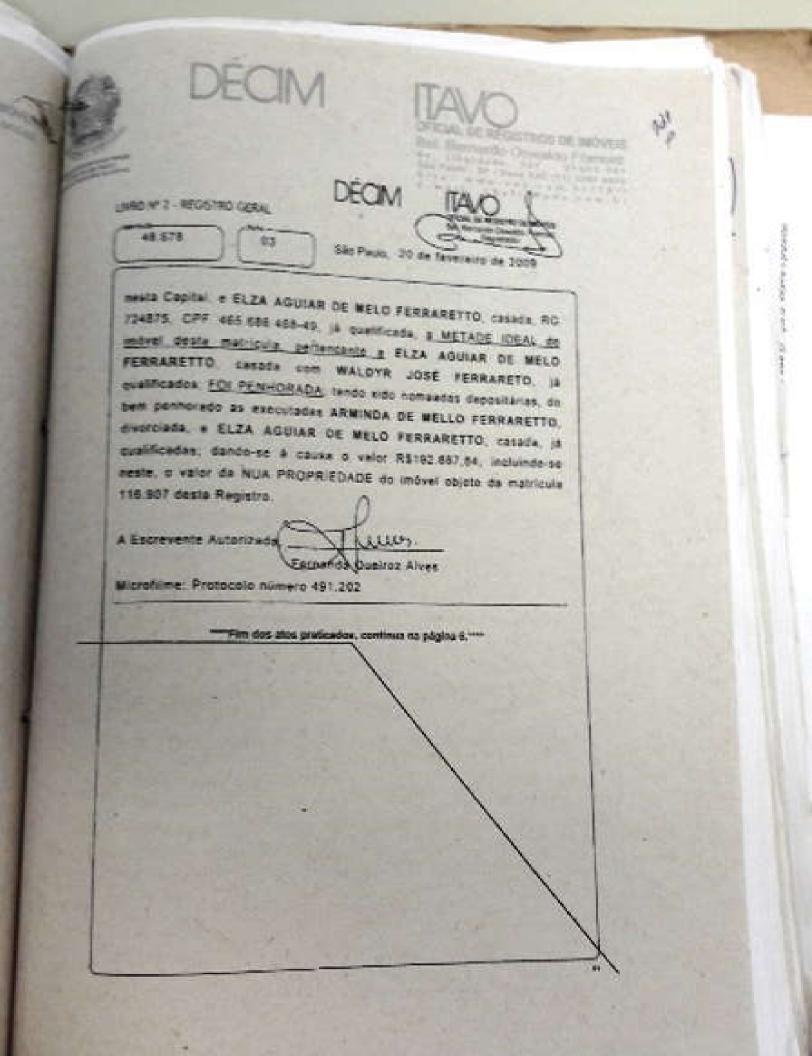

## PENHORA DE NUA PROPRIEDADE

À vista da CERTIDÃO expedida em 28 de janeiro de 2009, pelo Cartório do 6º Oficio Civel do Foro Regional II - Santo Amaro, desta-Capital, extraida dos Autos da Ação de EXECUÇÃO DE TITULO EXTRAJUDICIAL (Processo nº 583.02.2005.070805-0/0000000-000 -Ordem 3288/2006), distribuída em 03/11/2005, movida pela IHS -Ordem 3288/2006), distribuída em 03/11/2005, movida pela IHS -ENGENHARÍA - ADMINISTRAÇÃO E COMÉRCIO LTDA, inscrita no

- continua no verso -

Del, Bernhado Orwani,

LIVED Nº 2 - REGISTRO GERAL 03 116.907

CNPJ nº 52.105.820/0001-86, com sade na Avenida Otávio Braga de Mesquita nº 4.331, Taboão, em Guarulhos, neste Estado, em Isia de ARMINDA DE MELLO FERRARETTO, divorciada, RG 10266002, CPF 023.224.525-11, residente à Rua Dr. Carlos de Oliveira Coutinho nº 23 nesta Capital, e ELZA AGUIAR DE MELO FERRARETTO, casada RG 124875, CPF 465.655.468-49, ja qualificada, a NUA PROPRIEDADE do indivel desta matricula, perfencente a ARMINDA DE MELLO FERRARETTO, divorciada, já qualificada, EOI PENHORADA, tendo sido nemesdas depositánias, do bem penhorado as executadas ARMINDA DE MELLO FERRARETTO, divorciada, e ELZA AGUIAR DE MELO FERRARETTO, casade, já qualificadas; dando-se à causa o vator R\$192.687,84, incloindo-se neste, o valor de METADE IDEAL de Indivel objeto de matricula 48.678 deste Registro.

A Escrevente Autorizada.

Cemapos dueiroz Alves

um

Microfilme: Protocolo número 484,211

""Fin dos atos proticados, continua na página 7.""

CERT#IC optraide o

Emolume

O referido assisto