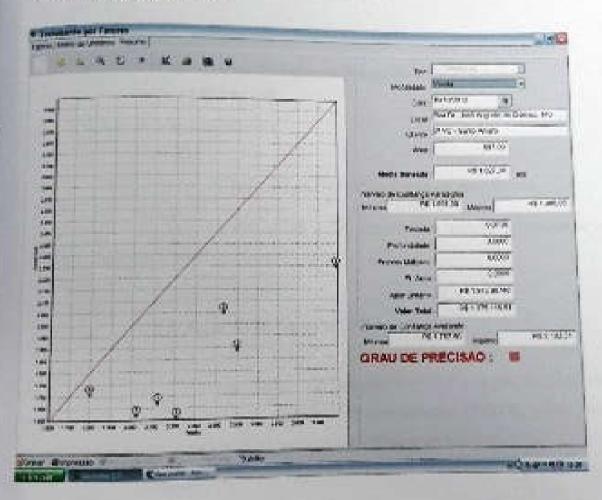

| 1 MV / JM<br>245.24                                                                                                                       | 6 555                                              |

Sem os Fatores:

Média para o local = 2.297,76/m<sup>2</sup> Limite minio (-30%) = 1.608,44/m<sup>2</sup> Limite máximo (+30%) = 2.987,09/m<sup>2</sup> Coeficiente de Variação (CV)= 16,83

Com os Fatores "AB" somente.

Média homogeneizada para o local –  $1.827,38/m^2$ Limite minio (-30%) =  $1.279,17/m^2$ Limite máximo (+30%) =  $2.375,60/m^2$ 

÷

# 3.3.1.2 Valor Unitário Básico para o Terreno Avaliando (Va)

544 -742

Utilizando-se desta última homogenerzação e aplicando o valor unitário ao terreno avaliando, temos o seguinte resultado final.

#### TABELA 03: RESUMO FINAL



O valor unitário homogeneizado encontrado para o local, aplicado no terreno avaliando, nos deu um valor unitário final de R\$ 1.827,38/m².

Vo: Valor Unitário para o terreno - R\$ 1.827,38/m2.

Grau de precisão, nível III

# 3.3.2 Cálculo do Valor do Terreno (V.T.)

O valor do terreno avaliando foi obtido empregando se a seguinte expressão, já comentada anteriormente:

 $V,T_s = V_U \ge S \ge (F_T - n + 1)$ 

#### Onde:

Vu: Valor Unitário básico homogeneizado para o terreno avaliando. Vu: R\$ 1.827,38/m²

S: Årea do terreno avaliando. S: 697.00

Aplicando-se referido valor ao terreno, temos:

V.T. = RS 1.375.116,00 (um milhão e trezentos e setenta e cinco mil e cento e dezesseis reais).

#### 3.4 Valor da Benfeitoria (V.B.)

O valor da benfeitoria (V.B.) será obtido pela multiplicação d