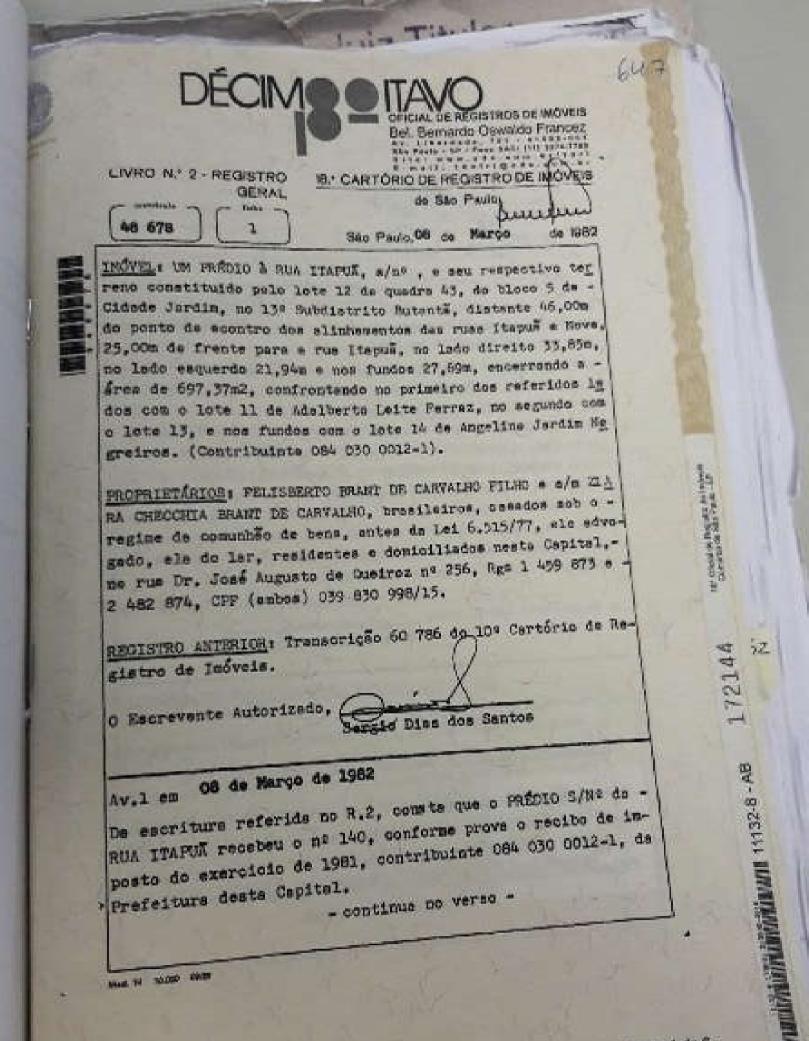

# TERMO DE PENHORA E DEPOSITÁRIO

Aos 28 de janeiro de 2009 perante mim Escrivápretora do Sexto Oficio Civel Regional de Santo Amaro, da Comarca da Capital do Estado de São Paulo, nos autos da ação de execução sob nº 002.05.070805-0 proposta por-IHS ENGENHARIA ADMINSTRAÇÃO E COMERCIO LTDA , inscrito no CNPJ sob o nº 52,106.820/0001-66, com sede à Avenida POtávio Braga de Mesquita, 1231 - sala 01 contra ARMINDA DE MELLO FERRARETTO, RG Nº 10266002, CPF Nº 023224828-11 residente à Rua Dr. Carlos de Oliveira Coutinho nº 23 - - - - São Paulo - SP. ELZA AGUIAR DE MELO FERRARETTO, RG Nº 724875, CPF Nº 465686468-49 residente à Rua Dr. José Augusto Queirós nº 140 - - Cidade Jardim - - São Paulo - SP. PAULO ROBERTO ALVES DOS SANTOS, brasileiro, solteiro, industriário, portador da carteira de identidade RG nº 7.248.894-SSP.SP e CPF nº 519.904.158-49, residente na Rua Benedito Alves Salinas, 56 -apto. 82B - Edificio Taormina ; CARLOS ROBERTO ALVES DOS SANTOS, brasileiro, gerente de vendas, portador do RG n.5.921.034e MARIA LUISAPEDRINO SANTOS, brasileira, do lar, portadora do RG n.4.674.857, inscritos no CPDF/MF comum n. 571.038.448-87, residentes na Rua Cristóvão Colombo Gonçalves 358 -Santo Amaro, foi lavrado o presente termo de penhora, que recaiu sobre o imóvel: : A) metade ideal do imóvel pertencente a co-executada Elza Aguiar de Mello Ferraterro, localizado na Rua Itapuã, s/nº, e seu respectivo terreno constituido pelo lote nº 12 da quadra 43, bloco 5 de Cidade Jardim, no 13º Subdistrito Butanta, distante 46,00 m do ponto de encontro dos alinhamentos das Ruas Itapuã e Nove, 25,00 metros de frente para a Rua Itapuă, no lado direito 33,85, no lado esquerdo 21,94 e nos fundos 27,69, encerrando a área com 697,37m2, confrontando no primeiro dos referidos lados com o lote 11 de Adalberto Leite Ferra, segundo com o lote 13, e nos fundos com o lote 14 de Angelina Jardim Negreiros. Contribuinte 084.030.0012-1. Matriculado sob nº 48678 do 18º Cartório de Registro de Imóveis.. B) os direitos que a co-executada Arminda de Mello Ferraretto, possui sobre o imóvel: "Apartamento nº 21, localizado no Edificio "The Regent Falt Service, situado na Avenida José Galante nº 140, np 13° Substrito Butantā, , bem como I vaga dupla para guarda de dois veículos , na garagem coletiva. Contribuinte nº 171.195.00005-7 em área maior. Matriculado sob nº 116.907 do 18º Cartório de Registro de Imóveis. Ficam as executadas acima qualificadas, nomeadas depositárias dos imóveis. Para