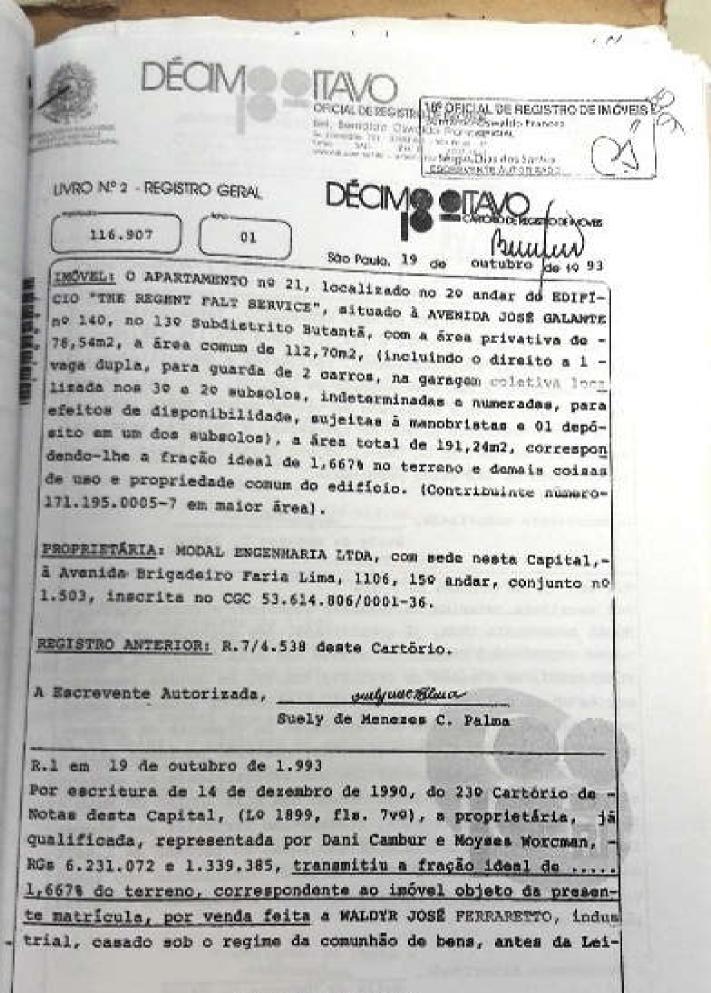

M

OF REGISTROS OF INOVERS Ent. Bernardo Canada Francia INRO Nº 2 - REGISTRO GERAL DEC 116.907 01 500 Poulo, 19 de INCVELT O APARTAMENTO nº 21, localizado no 20 andar do EDIPI-CIO "THE REGENT FALT SERVICE", SITORDO & AVENIDA JOSE GALADVE nº 140, no 13º Subdistrito Butantã, com a áres privativa de -78,54m2, a área comum de 112,70m2, (incluindo o direito a 1 vaga dupla, para guarda de 2 derros, na garagem colstiva loca lizada nos 3º e 2º subsolos, indeterminedas e numeradas, para efeitos de disponibilidade, sujeitas à manobristas e 01 depôsito en un dos subsolos), a éres total de 191,24m2, correspon dendo-lhe a fração ideal de 1,657% no terreco e demais coisas de uno e propriedade comun do adifício. (Contribuinte número-171, 195.0005-7 en naior área). PROPRINTÉRIA: MODAL ENGENHARIA LTDA, com sede nests Capital,a Avenide Brigadeiro Faria Lina, 1106, 150 andar, conjunto no 1.503, inscrite no COC 53.614.806/0001-36. REGISTRO ANTERIOR: R.7/4.538 desta Cartório. A Escrevente Autorizada, ordenat Blance Sualy de Menezas C. Palma R.1 em 19 de outubro de 1.993 Por escritura de 14 de desembro de 1990, do 23º Cartório de -

tos de movem

o refere

.738

00.1

20

\$840 a

ida.

いわる

Notas desta Capital, (LO 1899, fls. 7v0), a proprietària, já qualificada, representada por Dani Cambur e Noyses Morcman, -RGs 6.231.072 e 1.339.385, <u>transmitin a fração ideal de ....</u> 1,6678 do terreno, correspondente ao imóvel objeto da presente matricula, por venda feita a WALDYR JOSÉ FERRARETTO, indoa trial, casado sob o regime da comunhão de bens, antes de Lei-