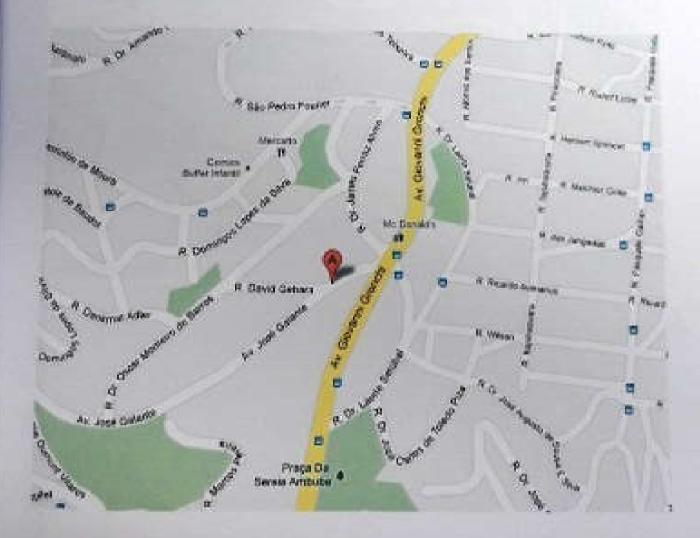

Indica-se, outrossim, o bem imóvel dado em garantia no "Instrumento Particular de Contrato de Locação Comercial", a saber Avenida José Galante, nº 140 – aptº 21, São Paulo, SP, imóvel minuciosamente descrito e caracterizado na Matrícula nº 116.907 do 18º Serviço de Registro de Imóveis de São Paulo, para que sobre ele recaiam a penhora, o arresto e posterior praça, para satisfação do crédito acima apontado.

# TERMO DE PENHORA E DEPOSITÁRIO

Aos 28 de janeiro de 2009 perante mim Escrivápretora do Sexto Oficio Civel Regional de Santo Amaro, da Comarca da Capital do Estado de São Paulo, nos autos da ação de execução sob nº 002.05.070805-0 proposta por-IHS ENGENHARIA ADMINSTRAÇÃO E COMERCIO LTDA , inscrito no CNPJ sob o nº 52,106.820/0001-66, com sede à Avenida POtávio Braga de Mesquita, 1231 - sala 01 contra ARMINDA DE MELLO FERRARETTO, RG Nº 10266002, CPF Nº 023224828-11 residente à Rua Dr. Carlos de Oliveira Coutinho nº 23 - - - - São Paulo - SP. ELZA AGUIAR DE MELO FERRARETTO, RG Nº 724875, CPF Nº 465686468-49 residente à Rua Dr. José Augusto Queirós nº 140 - - Cidade Jardim - - São Paulo - SP. PAULO ROBERTO ALVES DOS SANTOS, brasileiro, solteiro, industriário, portador da carteira de identidade RG nº 7.248.894-SSP.SP e CPF nº 519.904.158-49, residente na Rua Benedito Alves Salinas, 56 -apto. 82B - Edificio Taormina ; CARLOS ROBERTO ALVES DOS SANTOS, brasileiro, gerente de vendas, portador do RG n.5.921.034e MARIA LUISAPEDRINO SANTOS, brasileira, do lar, portadora do RG n.4.674.857, inscritos no CPDF/MF comum n. 571.038.448-87, residentes na Rua Cristóvão Colombo Gonçalves 358 -Santo Amaro, foi lavrado o presente termo de penhora, que recaiu sobre o imóvel: : A) metade ideal do imóvel pertencente a co-executada Elza Aguiar de Mello Ferraterro, localizado na Rua Itapuã, s/nº, e seu respectivo terreno constituido pelo lote nº 12 da quadra 43, bloco 5 de Cidade Jardim, no 13º Subdistrito Butanta, distante 46,00 m do ponto de encontro dos alinhamentos das Ruas Itapuã e Nove, 25,00 metros de frente para a Rua Itapuă, no lado direito 33,85, no lado esquerdo 21,94 e nos fundos 27,69, encerrando a área com 697,37m2, confrontando no primeiro dos referidos lados com o lote 11 de Adalberto Leite Ferra, segundo com o lote 13, e nos fundos com o lote 14 de Angelina Jardim Negreiros. Contribuinte 084.030.0012-1. Matriculado sob nº 48678 do 18º Cartório de Registro de Imóveis.. B) os direitos que a co-executada Arminda de Mello Ferraretto, possui sobre o imóvel: "Apartamento nº 21, localizado no Edificio "The Regent Falt Service, situado na Avenida José Galante nº 140, np 13° Substrito Butantā, , bem como I vaga dupla para guarda de dois veículos , na garagem coletiva. Contribuinte nº 171.195.00005-7 em área maior. Matriculado sob nº 116.907 do 18º Cartório de Registro de Imóveis. Ficam as executadas acima qualificadas, nomeadas depositárias dos imóveis. Para

## PERHORA DE METADE IDEAL

A vista de CERTIDÃO expedida em 28 de janeiro de 2009, pelo Cartónio do 6º Officio Civel do Foro Regional II - Santo Amaro, desta Cepital, extraide dos Autos da Ação de EXECUÇÃO DE TITULO EXTRAJUDICIAL (Processo nº 583.02.2005.070805-0/000000-000 -Ordem 3288/2006), distribuida em 03/11/2005, movida pela IHS -ENGENHARIA - ADMINISTRAÇÃO E COMÉRCIO LTDA, inscrita no CNPJ nº 52,108.820/0001-66, com sede na Avenida Otávio Braga de Mesquita nº 4.321, Taboão, em Guarulhos, neste Estado, em face de ARMINDA DE MELLO FERRARETTO, divorciada, RG 10268002, CPF 023.224.528-11, residente à Rua Dr. Carlos de Oliveira Coutinho nº 23.

## PENHORA DE NUA PROPRIEDADE

À vista da CERTIDÃO expedida em 28 de janeiro de 2009, pelo Cartório do 6º Oficio Civel do Foro Regional II - Santo Amaro, desta-Capital, extraida dos Autos da Ação de EXECUÇÃO DE TITULO EXTRAJUDICIAL (Processo nº 583.02.2005.070805-0/0000000-000 -Ordem 3288/2006), distribuída em 03/11/2005, movida pela IHS -Ordem 3288/2006), distribuída em 03/11/2005, movida pela IHS -ENGENHARÍA - ADMINISTRAÇÃO E COMÉRCIO LTDA, inscrita no

- continua no verso -

Del, Bernhado Orwani,

LIVED Nº 2 - REGISTRO GERAL 03 116.907

CNPJ nº 52.105.820/0001-86, com sade na Avenida Otávio Braga de Mesquita nº 4.331, Taboão, em Guarulhos, neste Estado, em Isia de ARMINDA DE MELLO FERRARETTO, divorciada, RG 10266002, CPF 023.224.525-11, residente à Rua Dr. Carlos de Oliveira Coutinho nº 23 nesta Capital, e ELZA AGUIAR DE MELO FERRARETTO, casada RG 124875, CPF 465.655.468-49, ja qualificada, a NUA PROPRIEDADE do indivel desta matricula, perfencente a ARMINDA DE MELLO FERRARETTO, divorciada, já qualificada, EOI PENHORADA, tendo sido nemesdas depositánias, do bem penhorado as executadas ARMINDA DE MELLO FERRARETTO, divorciada, e ELZA AGUIAR DE MELO FERRARETTO, casade, já qualificadas; dando-se à causa o vator R\$192.687,84, incloindo-se neste, o valor de METADE IDEAL de Indivel objeto de matricula 48.678 deste Registro.