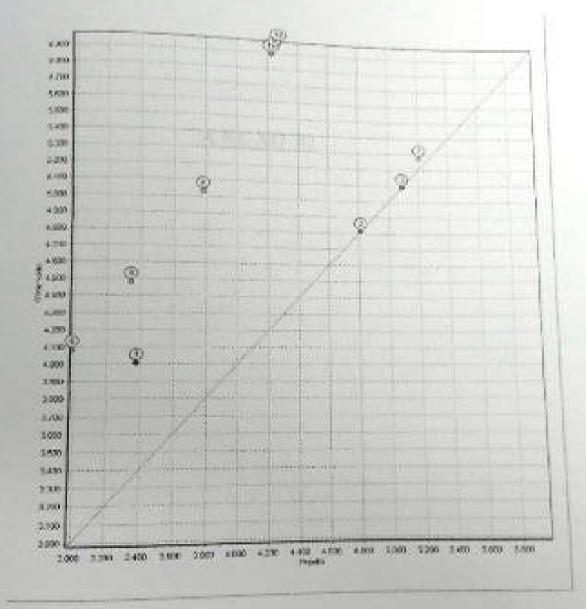

| 4.277,22 | 3.457,1                                                                                                          |

GRÁFICO DE DISPERSÃO

l





## A NE XO 02A

E

244

PESQUISA DE VALORES

## PADOS DA FICHA

GLADRA 1: 27 INDICE DO LOCAL 1: UTALO CHAVE DEOGRÁFICA

## CADOS DA LOCALIZAÇÃO

BAIRBOD I Alverida das Takiros BAIRBO I Claade Jardini SPI 88 : SP

## DADOS DA REGIÃO

MENORAMENTOS : STATIMUNIAÇÃO STREDE DE COLETA DE ESOCIO SERDE DE LUMINAÇÃO PÚNICA SEISE DE GÁS SREDE DE DISTINBUIÇÃO DE ÁCHA STV A CASO

### DADOS DO TERRENO

| ANER (AL) MIT  | 608.00 | TESTADA - [1] |         | 21,00 | PROF FOUN. ( | <b>(9)</b> : | 25.95 |
|----------------|--------|---------------|---------|-------|--------------|--------------|-------|
| ACBUNUCADE     | Diela  | FORMATO :     | Reputor |       | IS GRINA :   | 2000         |       |
| IDROGRAHA :    | ciona  |               |         |       |              |              |       |
| CO