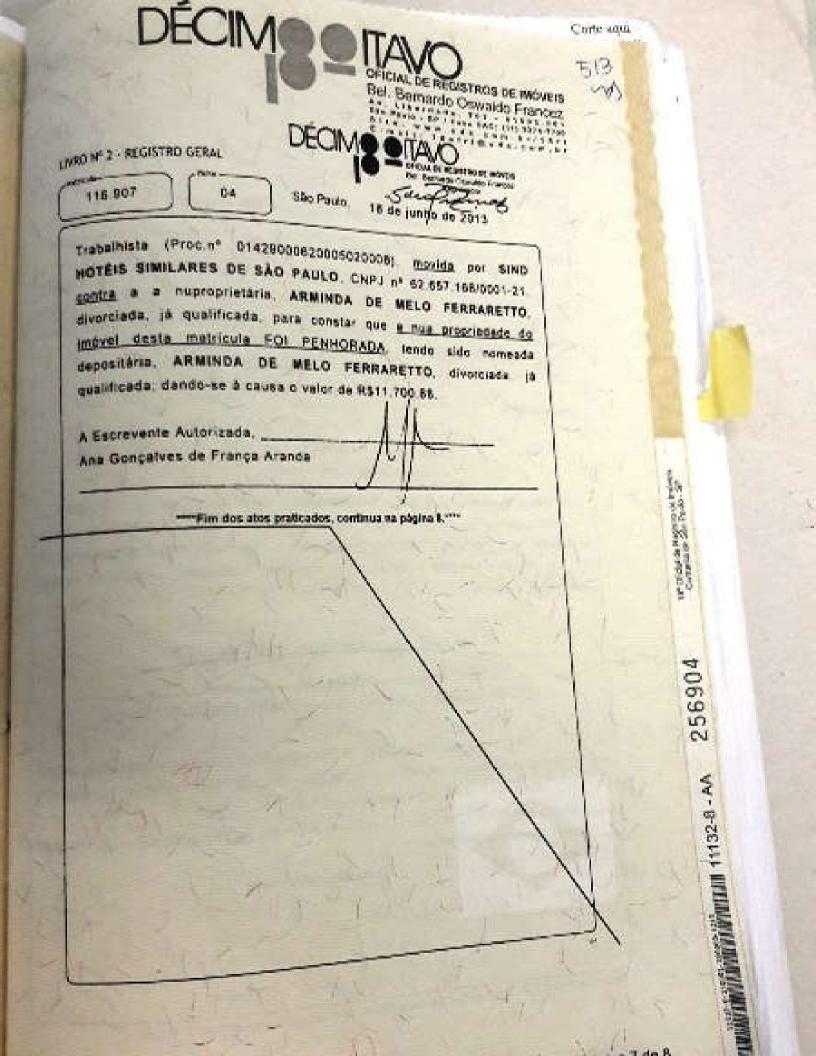

- continua no verso -

Del, Bernhado Orwani,

LIVED Nº 2 - REGISTRO GERAL 03 116.907

CNPJ nº 52.105.820/0001-86, com sade na Avenida Otávio Braga de Mesquita nº 4.331, Taboão, em Guarulhos, neste Estado, em Isia de ARMINDA DE MELLO FERRARETTO, divorciada, RG 10266002, CPF 023.224.525-11, residente à Rua Dr. Carlos de Oliveira Coutinho nº 23 nesta Capital, e ELZA AGUIAR DE MELO FERRARETTO, casada RG 124875, CPF 465.655.468-49, ja qualificada, a NUA PROPRIEDADE do indivel desta matricula, perfencente a ARMINDA DE MELLO FERRARETTO, divorciada, já qualificada, EOI PENHORADA, tendo sido nemesdas depositánias, do bem penhorado as executadas ARMINDA DE MELLO FERRARETTO, divorciada, e ELZA AGUIAR DE MELO FERRARETTO, casade, já qualificadas; dando-se à causa o vator R\$192.687,84, incloindo-se neste, o valor de METADE IDEAL de Indivel objeto de matricula 48.678 deste Registro.