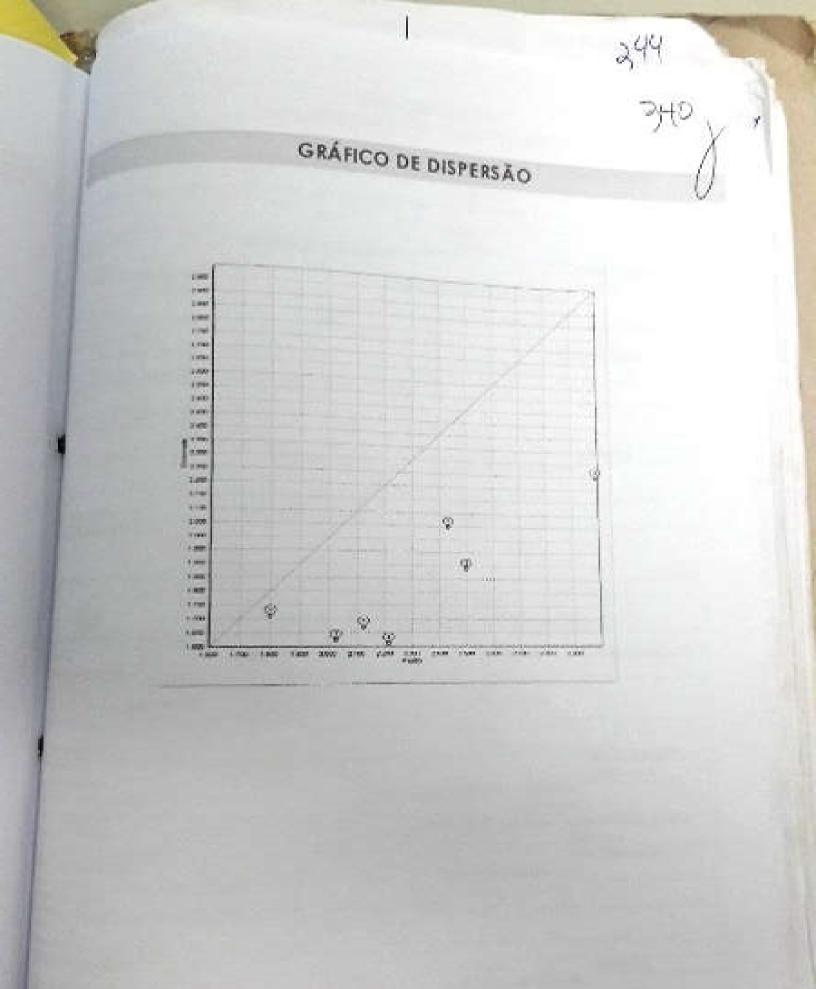

| 2,025.65 | 1.520.04       | 0,799                  | 0,91      |  |  |

# GRÁFICO DE DISPERSÃO

| Núm. | X        | Y        |
|------|----------|----------|
| 1    | 5.269,32 | 1        |
| 2    | 571,49   | 5.827,53 |
| 3    |          | 1.827,60 |
|      | 2.123,69 | 1.827,59 |
| 4    | 2.015,10 | 1.827,65 |
| 5    | 1.619,44 | 1.827,56 |
| 6    | 6.331,40 | 1.827,61 |
| 7    | 2,500,00 | 1.877,62 |
| 0    | 2.989,47 | 1.827,63 |
| 9    | 2.212,64 | 1.827,65 |
| 10   | 2.432,76 | 1.837,54 |
| 12   | 3.600,00 | 1.827,54 |
| 12   | 1.900,00 | 1.627,43 |
| 13   | 1.991,62 | 1:827,65 |
| 14   | 2.025,60 | 1,827,58 |





TRIBUNAL DE JUSTICA DO ESTADO DE SÃO PAULO COMARCA DE SÃO PAULO FORO REGIONAL II - SANTO AMARO 6º VARA CÍVEL RUA ALEXANDRE DUMAS Nº 206, São Paulo - SP - CEP 84717-000



#### SENTENÇA

Processo nº. Requerente: Requerido: 0070805-02.2005.8.26.0002 - Execução de Tetulo Extrajudicial Ihs - Eugenharia - Administração e Comércio Ltda. Espólio de Elza Aguiar de Melo Ferrureito e outro

#### CONCLUSÃO

Em 08 de novembro de 2013 faço estes nutos conclusos ao MM. Juiz de Direito titular da 6º Vara Cível Foro Regional de Samo Amaro, Dr. Ana Paula Teixeira Mafra, Eu. (Ana Paula Teixeira Mafra)eser digitei

#### VISTOS.

Ibs - Engenharin - Administração e Comércio Ltda, move a presente execução de titulo extrajudicial contra Espólio de Elza Aguiar de Meln Ferraretto, Arminda de Mello Ferraretto,