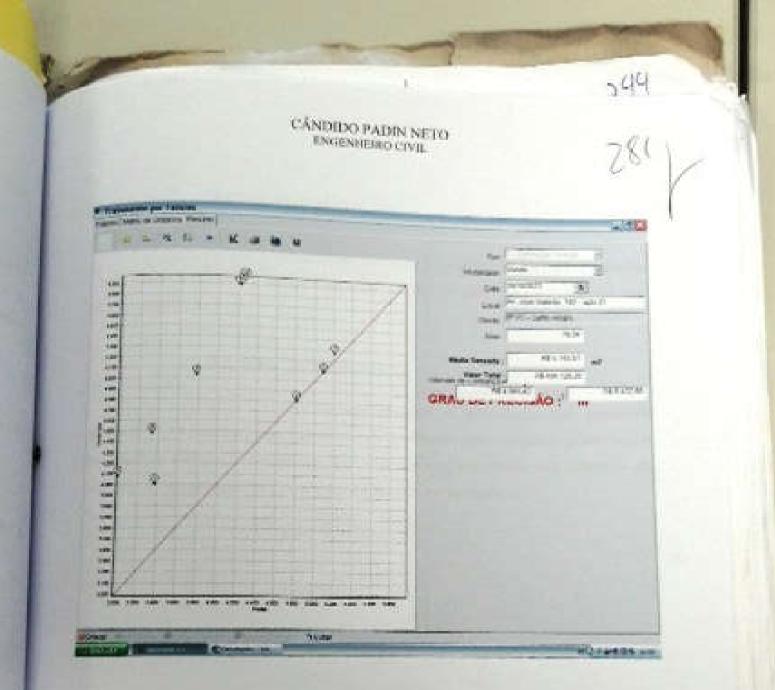

neizações, conferindo uma melhora na avaliação. O melhor "cv", é aquele se adotando todos os fatores (A, B e C).

Logo adotaremos o valor unitário (q) de:

Módia sancada (q) = R\$ 5.145,51/m². Coef. Variação (cv) %: 13,69

Foi obtido o grau III, máximo de precisão para a

homogeneização.

# 3.1.2 Valor do Imóvel "A" (V.I.) - Apartamento nº 21

i

O valor do imóvel será obtido através da multiplicação da area átil do apartamento (Au<sub>4</sub>) pelo valor unitário por metro quadrado de área útil (q) já sancado, conforme anteriormente calculado e especificado no Anexo 01, do presente laudo, e visualizado na tabela acima.

Onde:

544 780

W.

Aux: Area Util do apartamento.

Aux - 78.54m2

q: Valor Unitário homogeneizado por metro quadrado de área útil para o apartamento.

q=.RS 5.145.51/m2



V.IA. = 78.54 x 5.145.51

Logo, encontramos para o apartamento nº 21, o

valor de:

V.I<sub>Ap. 21</sub> = R\$ 404.128,00 (quatrocentos e quatro mil cento e vinte e oito reais) – Para outubro de 2012

I.

2821

in.

### 3.2 Método Evolutivo

No presente trabalho será utilizado o Método Evolutivo, onde o valor do imóvel é obtido pela soma do suas parcelas de valores de terreno (V.T.) e benfeitoria (V.B.)

### 3.3 Valor do Terreno (V.T.)

Nas homogeneizações os paradigmas que possuiam benfeitorias, as mesmas, foram avaliadas de acordo com os valores do estudo acima estabelecido e o valor do terreno (V.T) dos mesmos, foi obtido pela diferença do valor do imóvel ofertado (V.I.) e o valor da benfeitoria apurada (V.B.)

V.T. - V.L. - V.B.

# 3.3.1 Tratamento por Fatores - Homogeneização

O val