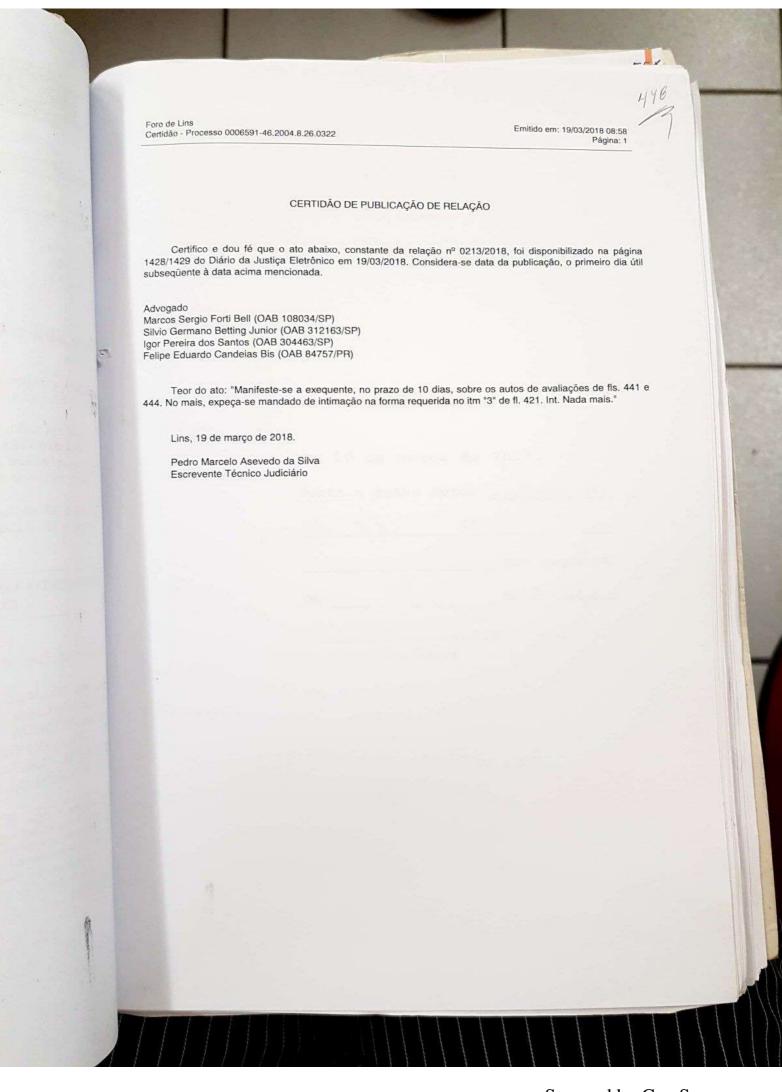

io diretamente da parte. A identificação do oficial de justiça, no desempenho de suas funções, será feita mediante apresentação de carteira funcional,

Advertência: Opor-se à execução de ato legal, mediante violência ou ameaça a funcionário competente para executá-lo ou a quem The esteja prestando auxilio: Pena - detenção, de 2 (dois) meses a 2 (dois) anos, Desacatar funcionário público no exercício da função ou em razão dela: Pena - detenção, de 6 (seis) meses a 2 (dois) anos, ou multa. "Texto extraído do Código Penal, artigos 329 "caput" e 331



Este documento é cópia do original assinado digitalmente por PEDRO MARCELO ASEVEDO DA SILVA. Para acessar os autos processuais, acesse o site https://esaj.tjsp.jus.br/esaj, informe o processo 0000591-46.2004-8.26.0322 e o código 87'0000020G9X.





EXCELENTÍSSIMO(A) SENHOR(A) DOUTOR(A) JUIZ(A) DE DIREITO DA 2ª (SEGUNDA) VARA CIVEL DA COMARCA DE LINS/SP

PROCESSO: 0006591-46.2004.8.26.0322

BANCO DO BRASIL S.A., já qualificado nos autos da EXECUÇÃO HIPOTECÁRIA em epígrafe, que perante esse i. Juízo move em face de EDUARDO FRANÇA DOS SANTOS e Outra, vem respeitosamente perante Vossa Excelência, tempestivamente, em atendimento ao despacho disponibilizado em 19/03 e publicado em 20/03/2018, REQUERER A DILAÇÃO DO PRAZO PARA MANIFESTAÇÃO POR MAIS 60 DIAS acerca dos autos de avaliação de fls. 441 e 444.

Pede e espera deferimento.

Bauru/SP, 04 de abril de 2018.

Felipe Eduardo Candelas Bis OAB/PR 84.757

NÚCLEO JURÍDICO REGIONAL - NUJUR BAURU R. 1º de Agosto, 7-51 - CEP 17010-010 - Bauru/SP - Fone (14) 3233-1213 1

record in the first