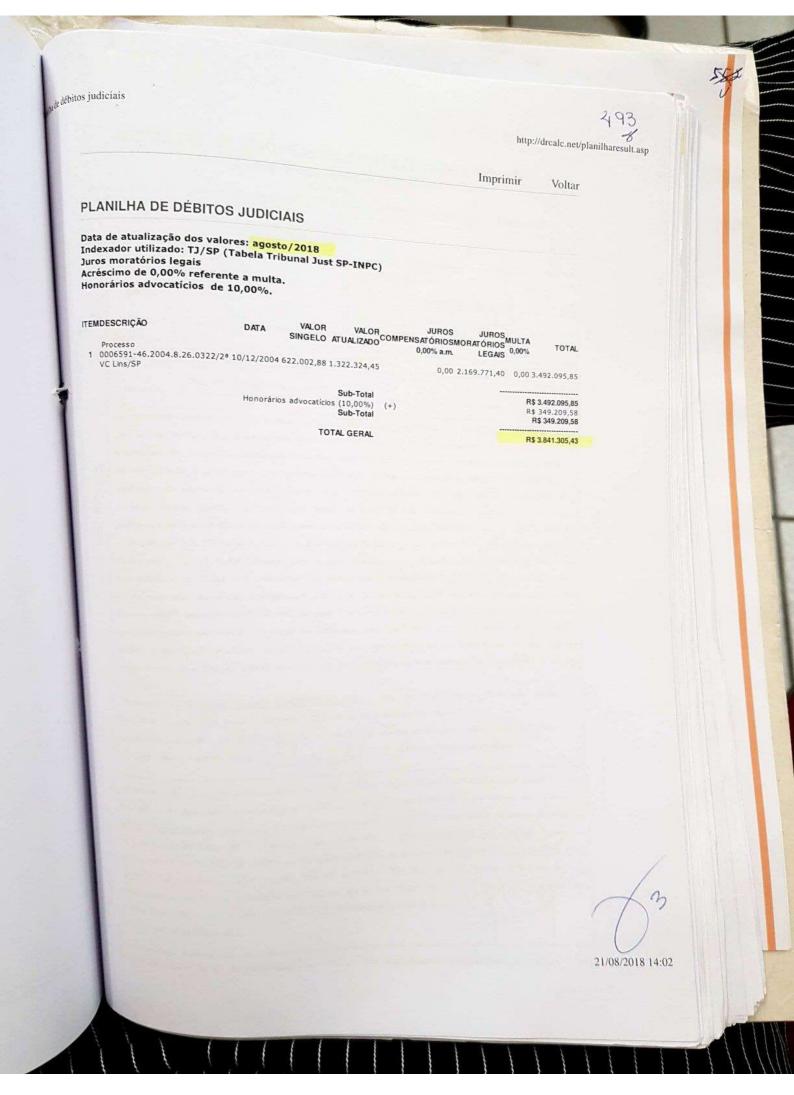

Dessa forma, os devedores estão em débito com esta credora da quantia de R\$ 622.002,88 (seiscentos e vinte e dois mil, dois reais e oitenta e oito centavos) atualizada até 10/12/2004, conforme demonstrativo abaixo (5/6).

|                                                                       | VALORES EM REAIS |
|-----------------------------------------------------------------------|------------------|
| CONTRATO N.º 2.035.917-98                                             | VALORES EN RES   |
| Prestações em atraso (Qtde 108) no período de 08/01/1996 A 08/12/2004 | R\$ 164.302,48   |
| 08/01/1996 A 08/12/2001                                               | R\$ 23.086,12    |
| Atualização Monetária                                                 | R\$ 263.516,04   |
| Juros de Mora                                                         | R\$ 63,35        |
| Juros de Acerto                                                       |                  |
| Saldo Devedor                                                         | R\$ 114.469,04   |
| Saldo Devedor                                                         | R\$ 20,14        |
| Atualização Monetária                                                 | R\$ 565.457,17   |
| SUB-TOTAL (1)                                                         | R\$ 56.545,71    |
| Multa Contratual                                                      | R\$ 622.002,88   |
| TOTAL GERAL                                                           | 114 022.002/00   |