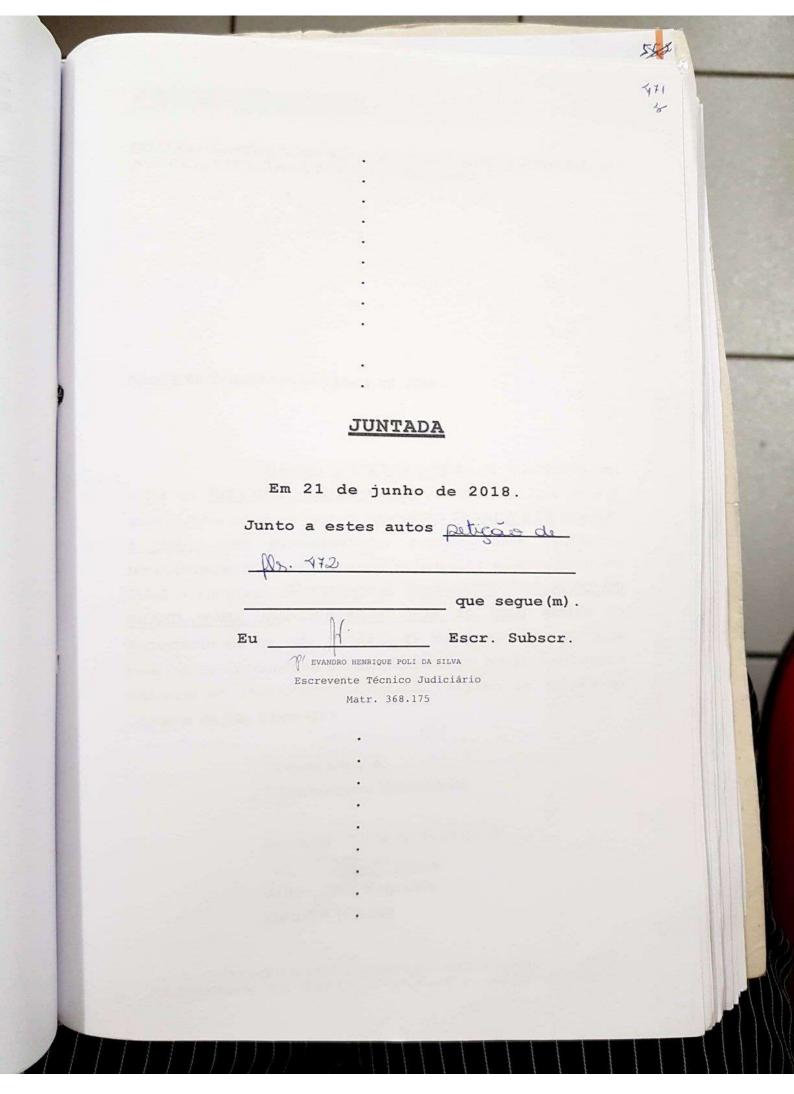

Ordinatório

Certifico e dou fé que, nos termos do art. 203, § 4º, do CPC, preparei para remessa ao Diário da Justiça Eletrônico o seguinte

Ciência ao Exequente do contido nos documentos juntados às fls. 465/469 (relatório de indisponibilidade aprovada pela Central Nacional de Indisponibilidade de Bens), constando as seguintes matriculas: nº 75889 do 9º Ofício de Registro de Imóveis de São Paulo/SP. e nºs 22343 e 23302 do Registro de Imóveis da Comarca de Lins/SP. Int. Nada mais. Lins, 21 de junho de 2018. Jane Gomes Ferreira, Chefe de Seção Judiciário.

Este documento é cópia do onginal assinado digitalmente por JANE GOMES FERREIRA. Para acessar os autos processuais, acesse o site https://esaj.tjsp.jus.br/esaj, informe o processo 00006591-46, 2004, 8, 26, 0322 e o código 8Y0000002350V.



410

EXCELENTISSIMO(A) SENHOR(A) DOUTOR(A) JUIZ(A) DE DIREITO DA 2º (SESUNDA) VARA CIVEL DA COMARCA DE LINS/SP

PROCESSO: 0006591-46.2004.8.26.0322

BANCO DO BRASIL S.A., já qualificado nos autitos da EXECUÇÃO HIPOTECÁRIA em epigrafe, que perante esse il Julizo move em face de EDUARDO FRANÇA DOS SANTOS e Outra, vem respeitosamente perante Vossa Excelência, tempestivamente, em atendimento ao despacho disponibilizado em 05/06 e publicado em 06/06/2018, REQUERER A DILAÇÃO DO PRAZO PARA MANIFESTAÇÃO POR 30 DIAS acerca do documento de fis. 457 (relatório de indisponibilidade aprovada pela Central Nacional de Indisponibilidade de Bens), constando a matrícula nº 75889 do 9º Oficio de Registro de Imóveis da Comerca de São Paulo-SP).

Termos em que. Pede e espera deferimento

Bauru/SP, 13 de junh