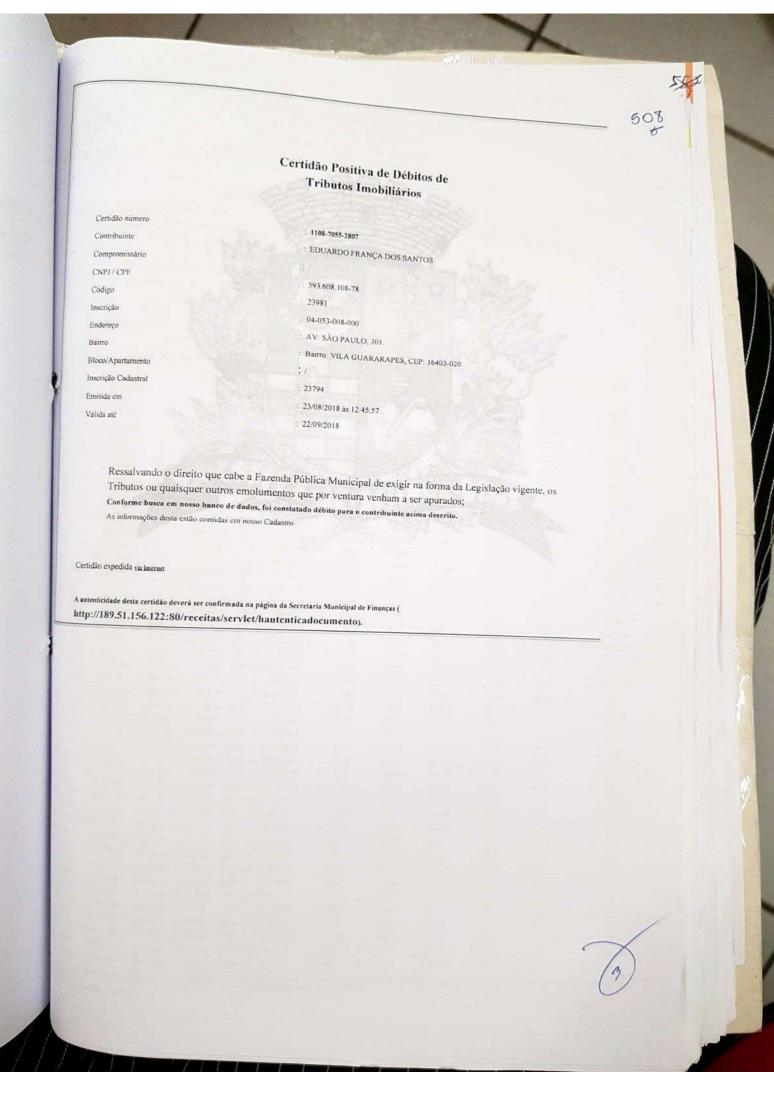

a petição protocolizada por este exequente em 21/08/2018 - protocolo FBRU.18.00139745-4 - e atendimento ao r. despacho publicado em 25/07/2018, tempestivamente, REQUERER a juntada das certidões atualizadas dos tributos Municipais, referentes aos imóveis matrículas 22.343 e 23.302.

NÚCLEO JURÍDICO REGIONAL - NUJUR BAURU

Rua Primeiro de Agosto, 7-51 - 5º andar - CEP 17010-010 - Bauru/SP - Fone (14) 3233-1213



## 

Na esteira, REQUER-SE A DESIGNAÇÃO DE HASTA

PÚBLICA POR MEIO ELETRONICO, visando a venda dos referidos imóveis

penhorados e avaliados — matrículas 22.343 e 23.302 do CRI de Lins/SP —

conforme previsto no inciso II do artigo 879 do Código de Processo Civil.

Termos em que, Pede e Espera Deferimento.

Bauru/SP 24 de agosto de 2018.

Felipe Eduardo Candeias Bis OAB/PR 84.757





#### Prefeitura Municipal de Lins SECRETARIA DA FAZENDA

Departamento de Receita Municipal

RUA OLAVO BILAC, 640 - CENTRO CEP; 16400-075 LINS - SP Fone: (18)(14)-3533/7000- site: dividaativa@lins.sp.gov.br - site: www.lins.sp.gov.br

## Extrato de Débitos Selecionados - Por Parcela

origem da Pesquisa: Imobiliário (2)Set-(3)Qua-(3)Lot-(3)SubLt 04-053-008-000

Data da Atualização: 23/08/2018

509

Proprietário EDUARDO FRANÇA DOS SANTOS CRC 23886

Id.Fisico 23981

Compromissário CPF/ CNPJ: RG/IE: Local do Imóvel AV: SÃO PAULO, 301.

RG 7780689

Bairro VILA GUARARAPES, CEP: 16403-020. Loteamento

Endereço de Entrega AV: SÃO PAULO, 301.

Bairro VILA GUARARAPES, CEP: 16403-020. LINS - SP. Código Situação Proce

| do (  | 23981  | AJUIZA      | 00           |             |       |       | e