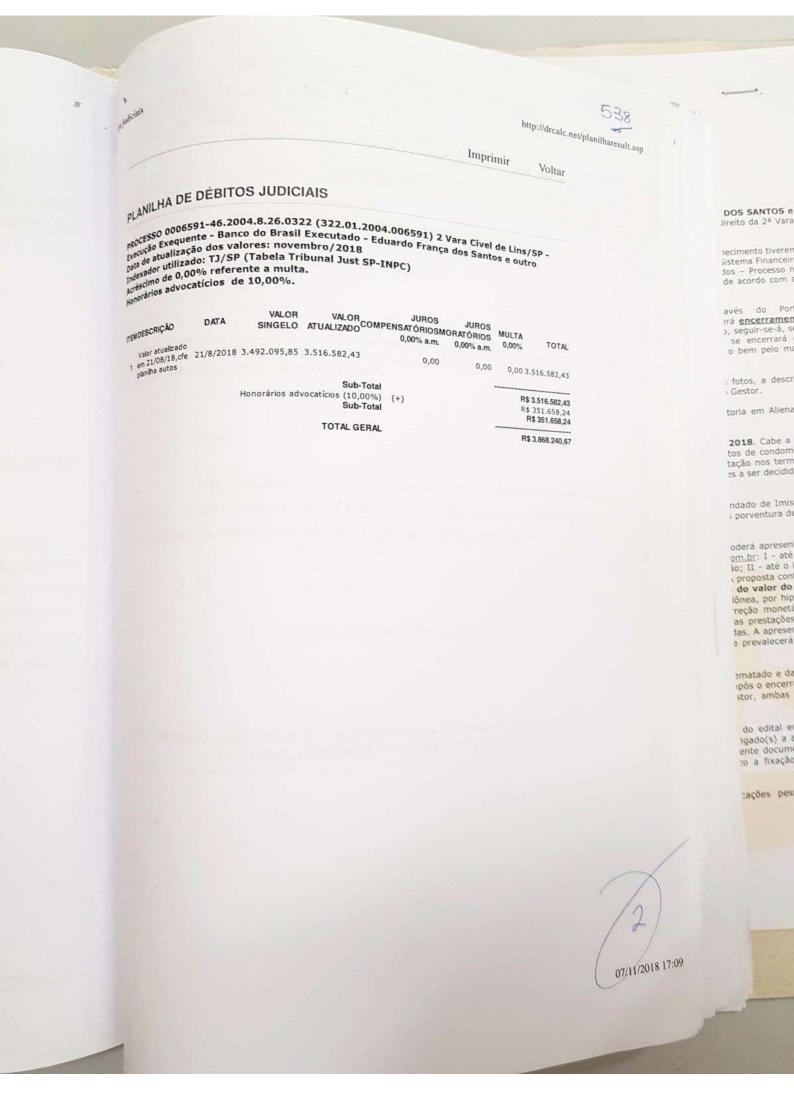

apre a prevaler

> ematado ipós o en stor, am

> > do editi igado(s) ente do to a fix

cações

#### PROCESSO Nº 0006591-46.2004.8.26.0322 (322.01.2004.006591)

BANCO DO BRASIL S.A., já qualificado nos autos da Eucução em epígrafe, que perante esse i. Juízo move em face de EDUARDO FRANÇA DOS SANTOS e OUTRA vem, respeitosamente à Vossa Excelência, em aendimento ao Ato Ordinatório disponibilizado em 01/11/18 e publicado em 15/11/2018, tempestivamente, REQUERER a juntada da planilha atualizada do executado, no montante de R\$ 3.868.240,67, embasada nos cálculos intados em agosto/2018, requerendo o prosseguimento regular da presente temporado.

Termos em que,

Pede e Espera Deferimento.

Bauru/SP, 07 de novembro de 2018.

Felipe Eduardo Candelas Bis

OAB/PR 84.757

NUJUR BAURU (14) 3233-1213





TRIBUNAL DE JUSTIÇA DO ESTADO DE SÃO PAULO COMARCA DE LINS - FORO DE LINS - 2ª VARA CÍVEL

CEP: 10400-520 Email: Lins2cv@tjsp.jus.br Horário de Atendimento ao Público: das 12h30min às 19h00min 539 8

processo Físico nº; Classe - Assunto:

0006591-46.2004.8.26.0322

0006591-40.20 Execução Hipotecária do Sistema Financeiro da Habitação - Espécies de

Requerente: Requerido:

Lucia Regina Simoes dos Santos e outro

CONCLUSÃO

por lo de novembro de 2018, faço conclusão destes autos ao MM. Juiz de Direito da 2ª Vara Cível desta de Lins. Pedro Marcelo A. da Silva, Escrevente T. Judiciário. Comarca Direito: Dr. Antônio Apparecido Barbi.

Vistos.

Para realização do Leilão Eletrônico, nomeio a empresa gestora LANCE NUDICIAL - LANCE ALIENAÇÕES ELETRÔNICAS LTDA, representada pelo leiloeiro oficia