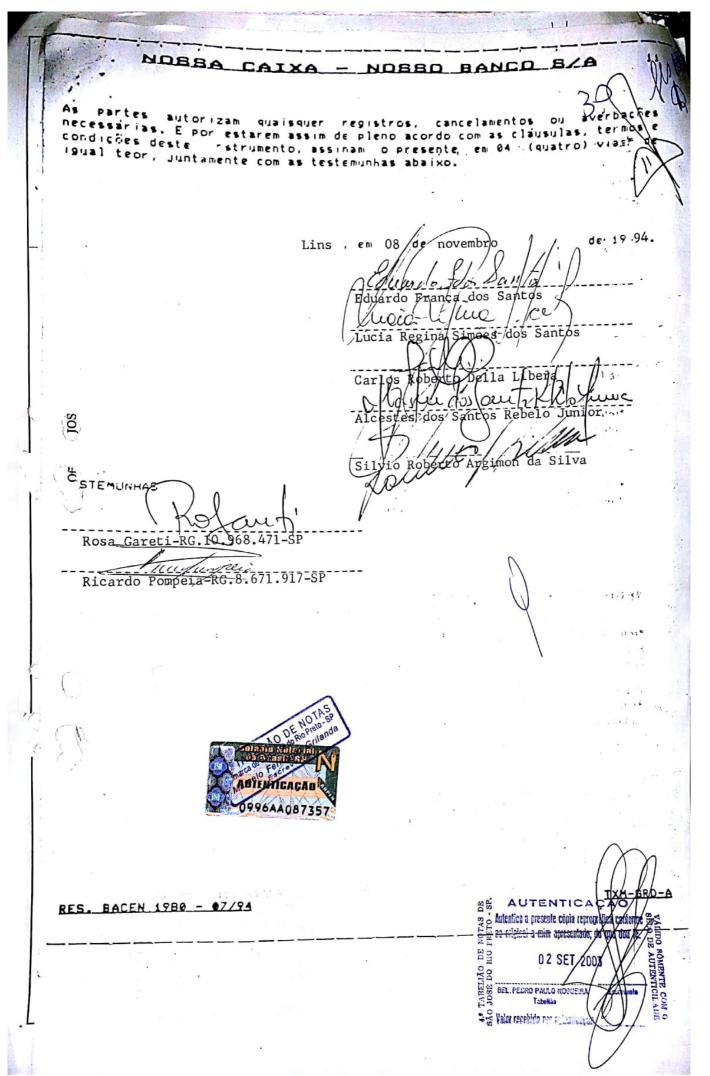

Telefone (14) 3402-9755 e Fax (14) 3402-9797 - e-mail: dijur3.marilia@nossacai

Através de "Instrumento Particular de Compra e Venda, Mútuo e Hipoteca", com força de Escritura Pública, firmado em 08 de novembro de 1994, a exeqüente concedeu aos executados um empréstimo de R\$ 69.246,08 (sessenta e nove mil, duzentos e quarenta e seis reais e oito centavos), que comprometeram-se a resgatá-lo em 180 (cento e oitenta) prestações mensais e sucessivas, vencendo-se a primeira em 08/12/1994 e as demais no mesmo dia dos meses subseqüentes conforme as cláusulas e condições estipuladas (doc. 03).

Em garantia do pagamento da dívida confessada, acrescida da atualização monetária, multa e demais obrigações contratuais, os executados deram à exegüente, em primeira e especial hipoteca o imóvel de sua propriedade, situado na Rua XV de Novembro nº 61, Apto 111 -Edifício Domingos Cucolo - Centro, nesta Cidade de Lins - SP. (CEP 16.400-035), matrícula 22.343 do Cartório de Registro de Imóveis desta Comarca de Lins - SP.