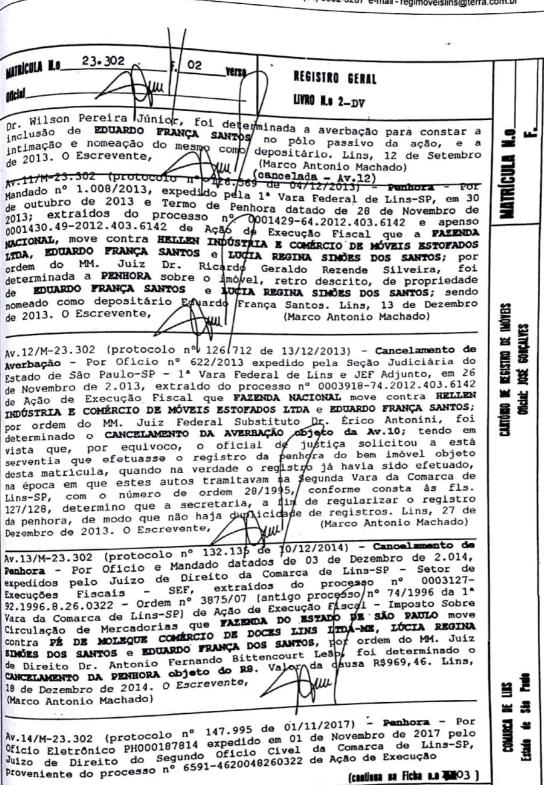

ropriedade de Eduardo França dos Saptos, tendo mesmo sido nomeado depositário. O Escrevente/Substituţe (Marco Antonio Machado)

Av.10/M-23.302 (protocolo nº 125.077 de 30/08/2013) - Por Mandado nº 728/2013, expedido pela Primeira Vara Federal de Lins-SP, em 02 de Agosto de 2.013; extraído do processo nº 0003918-74.2012.403.6142 (antigo processo 28/95 - 2 Vara Civel) de Ação de Execução Fiscal que FAZENDA NACIONAL, move contra HELLEN INDÚSTRIA E COMÉRCIO DE MÓVEIS ESTOFADOS LIDA e EDUARDO FRANÇA SANTOS; por ordem do MM. Juiz

(centinua no versa)

Observações:

REGISTRO DE LADVIESA

ARTRICUAL

E 3 ×

# REGISTRO DE IMÓVEIS DA COMARCA DE LINS - SP

WAGNER LUIZ GONZAGA MOTA

Rua Oswaldo Cruz, 277 - Centro - Lins - SP - CEP 16.400-060 - Fone: (14) 3532-3287 e-mail - regimoveislins@terra.com.br



Observações:

REGISTRO DE IMÓVEIS DA COMARCA DE LINS - SP WAGNER LUIZ GONZAGA MOTA

QFICIAL

Rua Oswaldo Cruz, 277 - Centro - Lins - SP - CEP 16.400-060 - Fone: (14) 3532-3287 e-mail - regimoveislins@terra.com.br

Página 5

# REGISTRO GERAL

## LIVRO Nº 2 DV

MATRICULA: 23.302 FICHA: 03

Civil que o BANCO DO BRASIL S/A, CNPJ nº 00.000.000/0001-91, move contra EDUARDO FRANÇA DOS SANTOS, CPF nº 593.608.108-78 e 1001A CPF nº 075.804.518-24; foi comunicada a PENHORA do imával retro descrito; através do realização da FACHORA do imóvel, retro descrito; atraves auto/termo datado de 05/09/2017, sendo nomeado depositário: Eduardo França dos Santos. Valor da causa R\$5.506.163,64. (Tributos:

Av.15/M-23.302 (protocolo Indisponibilidade - Por Ordem de Indisponibilidade Eletrônica n° 201805.0816.002