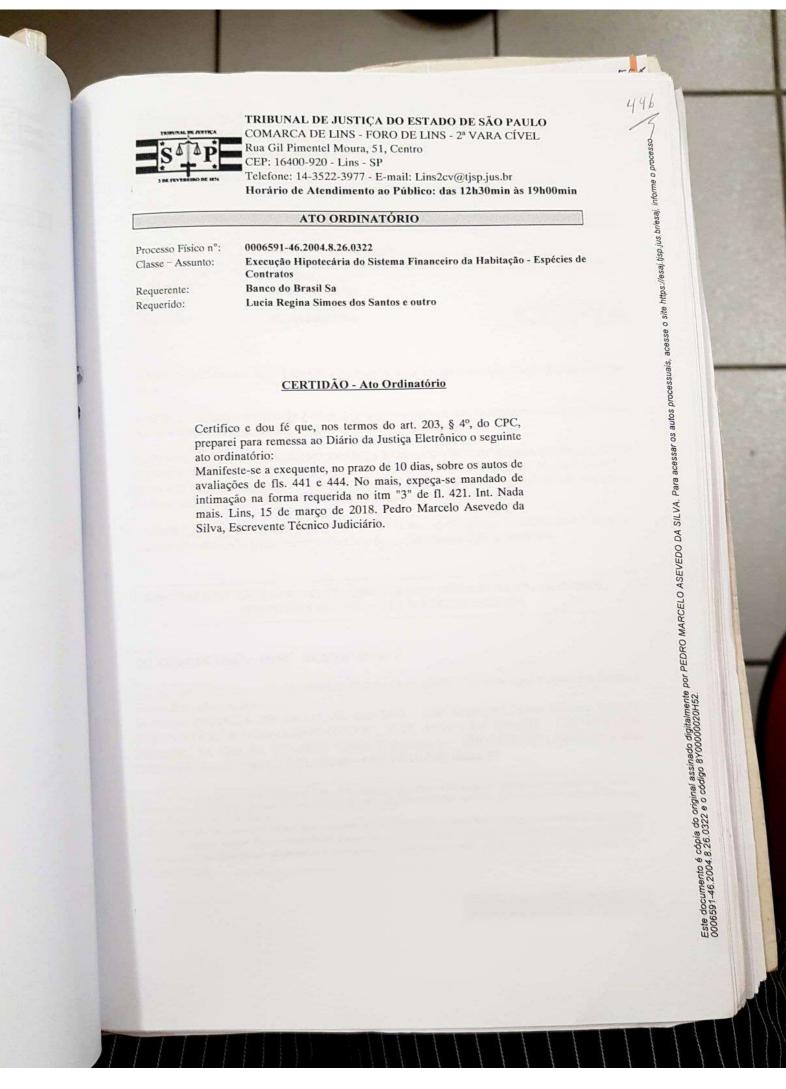

parecido Barbi.

Vistos.

Para realização do Leilão Eletrônico, nomeio a empresa gestora LANCE JUDICIAL - LANCE ALIENAÇÕES ELETRÔNICAS LTDA, representada pelo leiloeiro oficial, Sr. José Valero dos Santos Júnior, oficiando-se para as providências necessárias.

Int.

Lins (SP), 19 de novembro de 2018.

DOCUMENTO ASSINADO DIGITALMENTE NOS TERMOS DA LEI 11.419/2006, CONFORME IMPRESSÃO À MARGEM DIREITA

Este documento é cópia do original assinado digitalmente por ANTONIO APPARECIDO BARBI. Para acessar os autos processuais, acesse o site https://esaj.tjsp.jus.br/esaj, informe o processo o governo de cópia do original assinado digitalmente por ANTONIO APPARECIDO BARBI. Para acessar os autos processos os site https://esaj.tjsp.jus.br/esaj, informe o processo o governo de cópia de cópia a c

539



RUA GIL PIMENTEL MOURA, 51, Lins-SP - CEP 16400-920 Horário de Atendimento ao Público: das 12h30min às 19h00min

#### MANDADO DE INTIMAÇÃO

Processo Físico nº:

0006591-46.2004.8.26.0322

Classe - Assunto:

Execução Hipotecária do Sistema Financeiro da Habitação - Espécies de

Contratos

Requerente:

Banco do Brasil Sa

Requerido: Mandado no: Lucia Regina Simoes dos Santos

322.2018/004279-5

COPIA

O MM. Juiz de Direito da 2ª Vara Cível do Foro de Lins, Dr. Antonio Apparecido Barbi, na forma

MANDA a qualquer Oficial de Justiça de sua jurisdição que, em cumprimento ao presente, nos autos de Execução Hipotecária do Sistema Financeiro da Habitação,

INTIME os executados EDUARDO FRANÇA DOS SANTOS (CPF 593.608.108-78) e LUCIA REGINA SIMÕES DOS SANTOS (CPF 075.804.518-24), na Rua 15 de Novem