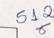

Dessa forma, os devedores estão em débito com esta credora da quantia de R\$ 622.002,88 (seiscentos e vinte e dois mil, dois reais e oitenta e oito centavos) atualizada até 10/12/2004, conforme demonstrativo abaixo (5/6).

|                                                                       | VALORES EM REAIS |
|-----------------------------------------------------------------------|------------------|
| CONTRATO N.º 2.035.917-98                                             | VALORES EN RES   |
| Prestações em atraso (Qtde 108) no período de 08/01/1996 A 08/12/2004 | R\$ 164.302,48   |
| 08/01/1996 A 08/12/2001                                               | R\$ 23.086,12    |
| Atualização Monetária                                                 | R\$ 263.516,04   |
| Juros de Mora                                                         | R\$ 63,35        |
| Juros de Acerto                                                       |                  |
| Saldo Devedor                                                         | R\$ 114.469,04   |
| Saldo Devedor                                                         | R\$ 20,14        |
| Atualização Monetária                                                 | R\$ 565.457,17   |
| SUB-TOTAL (1)                                                         | R\$ 56.545,71    |
| Multa Contratual                                                      | R\$ 622.002,88   |
| TOTAL GERAL                                                           | 114 022.002/00   |