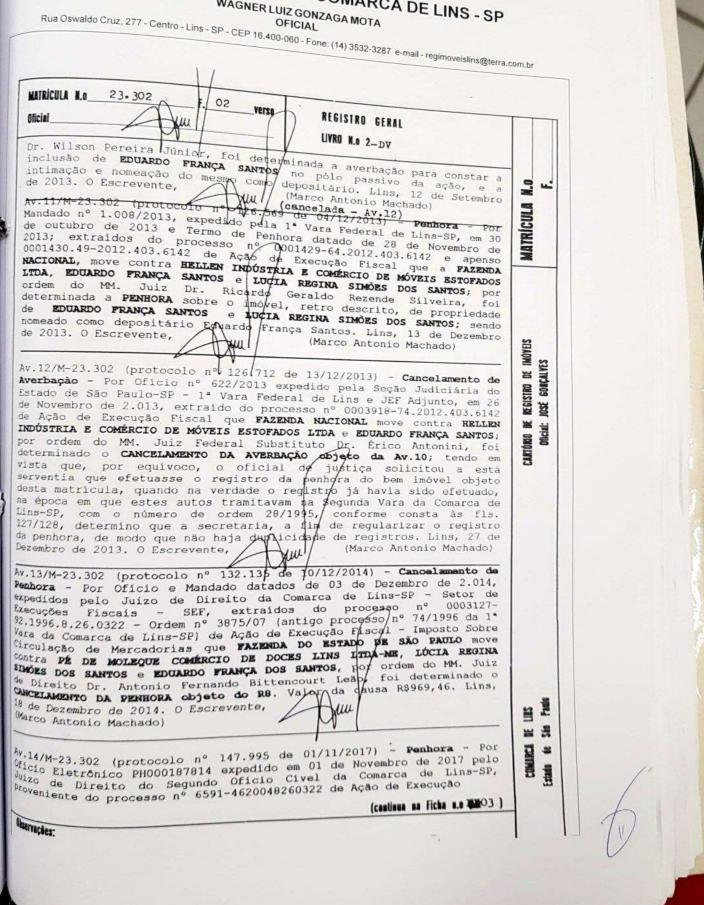

EN IN-DUSTRIA E COMERCIO DE ESTOFADOS LIDA.; foi determinada a PENHORA do/imóvel retro descrito, de propriedade de Eduardo França dos Saptos, mesmo sido nomeado depositário. O Escrevente/Substituto, (Marco Antonio Machado)

Av.10/M-23.302 (protocolo nº 125.077 de 30/08/2013) - Por Mandado nº 728/2013, expedido pela Primeira Vara Federal de Lins-SP, em 02 de Agosto de 2.013; extraido do processo nº 0003918-74.2012.403.6142 (antigo processo 28/95 - 2° Vara Civel) de Ação de Execução Fiscal que FAZENDA NACIONAL, move contra HELLEN INDÚSTRIA E COMÉRCIO DE MÓVEIS ESTOFADOS LTDA e EDUARDO FRANÇA SANTOS; por ordem do MM. Julz

(continua no versa)

Observações:

REGISTRO BE IMOVEIS 3 CARTONDO

:

MATRÍCULA

Paule Paule K S

## REGISTRO DE IMÓVEIS DA COMARCA DE LINS - SP

WAGNER LUIZ GONZAGA MOTA



SOL



Página 5

# REGISTRO DE IMÓVEIS DA COMARCA DE LINS - SP

WAGNER LUIZ GONZAGA MOTA

Rua Oswaldo Cruz, 277 - Centro - Lins - SP - CEP 16.400-060 - Fone: (14) 3532-3287 e-mail - regimoveislins@terra.com.br

#### REGISTRO GERAL

LIVRO Nº 2

MATRICULA: 23.302 FICHA: 03

Civil que o BANCO DO BRASIL S/A, CNPJ nº 00.000.000/0001-91, move contra EDUARDO FRANÇA DOS SANTOS, CPF nº 593.608.108-78 e DUCTA REGINA SIMÕES DOS SANTOS, CPF nº 075.804.518-24; foi comunicada a auto/termo datado de 05/09/2017, sendo nomeado depositário: Eduardo França dos Santos. Valor da causa R\$5.506.163,64. R\$2.078,76). Lins, 17 de Novembro de 2017. O Escrevente. causa R\$5.506.163,64.

Indisponibilidade - Por nº 150.558 - Por Ordem de Indispenibilidade Eletrônica nº de 201805.0816.00208757-IA-890 emitida em 08 d