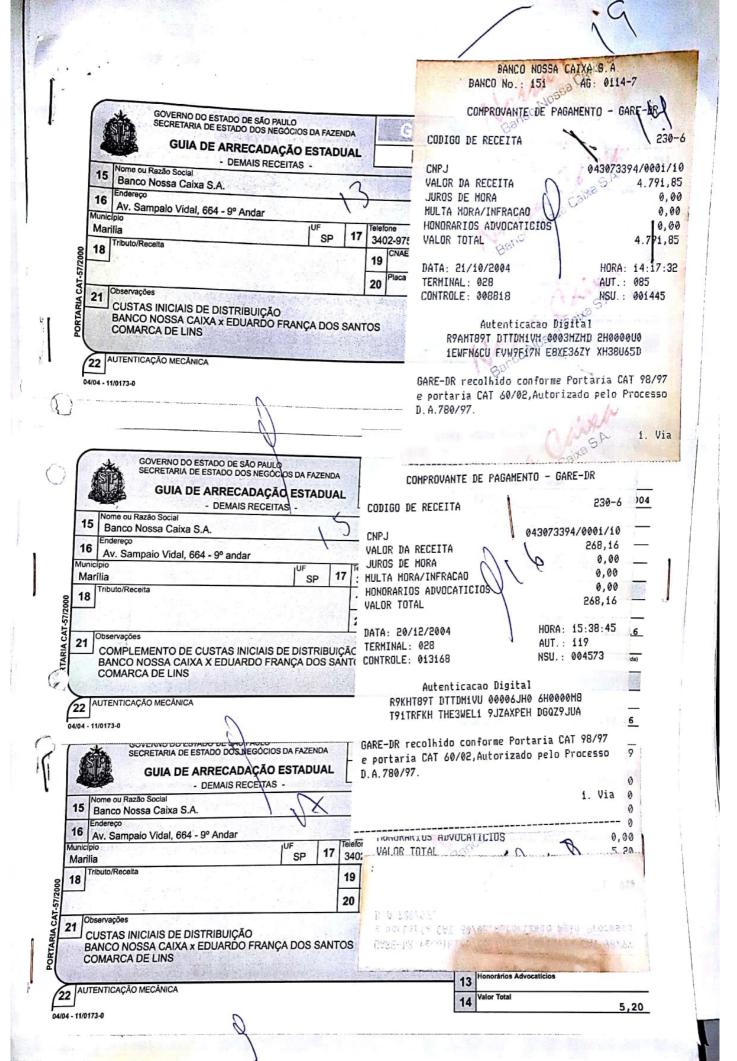

Dessa forma, os devedores estão em débito com esta credora da quantia de R\$ 622.002,88 (seiscentos e vinte e dois mil, dois reais e oitenta e oito centavos) atualizada até 10/12/2004, conforme demonstrativo abaixo (5/6).

|                                                                       | VALORES EM REAIS |
|-----------------------------------------------------------------------|------------------|
| CONTRATO N.º 2.035.917-98                                             | VALORES EN RES   |
| Prestações em atraso (Qtde 108) no período de 08/01/1996 A 08/12/2004 | R\$ 164.302,48   |
| 08/01/1996 A 08/12/2001                                               | R\$ 23.086,12    |
| Atualização Monetária                                                 | R\$ 263.516,04   |
| Juros de Mora                                                         | R\$ 63,35        |
| Juros de Acerto                                                       |                  |
| Saldo Devedor                                                         | R\$ 114.469,04   |
| Saldo Devedor                                                         | R\$ 20,14        |
| Atualização Monetária                                                 | R\$ 565.457,17   |
| SUB-TOTAL (1)                                                         | R\$ 56.545,71    |
| Multa Contratual                                                      | R\$ 622.002,88   |
| TOTAL GERAL                                                           | 114 022.002/00   |